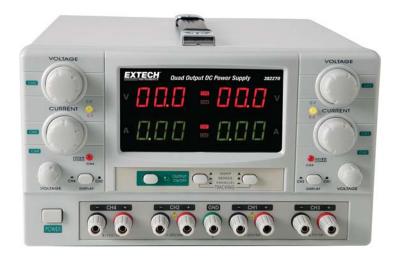

## **Quad Output DC Power Supply**

## 4-in-1 Power Supply

Four power supplies built into one — Two fully adjustable supplies combined with two auxiliary outputs

## **Features:**

- Two 0 to 30V/0 to 5A outputs with selectable Constant Voltage and Constant Current modes
- Outputs up to 60V in series mode or 10A in parallel mode
- Two auxiliary outputs with fixed current of 3 to 6.5V/3A and 8 to 15V/1A
- Overload and short circuit protection
- Complete with power cord and 4 pairs of test leads (banana plug to alligator clip)

Single power supply with multiple DC outputs

| Specifications          | Range                                    |
|-------------------------|------------------------------------------|
| Output Voltage (4)      | 0 to 30V, 0 to 30V, 3 to 6.5V,8 to 15V   |
| Output Current (4)      | 0 to 5A, 0 to 5A, 3A (fixed), 1A (fixed) |
| Load Voltage Regulation | ≤1x10-4 + 3mV                            |
| Line Voltage Regulation | ≤1x10 + 3mV                              |
| Load Current Regulation | ≤2x10+ 3mA                               |
| Line Current Regulation | ≤2x10 + 3mA                              |
| Ripple and Noise        | <0.5mVrms                                |
| Power                   | 100 to 240VAC,50/60Hz                    |
| Dimensions              | 10.2 x 6.3 x 14.5" (260 x 160 x 370mm)   |
| Weight                  | 26.5lbs (12kg)                           |